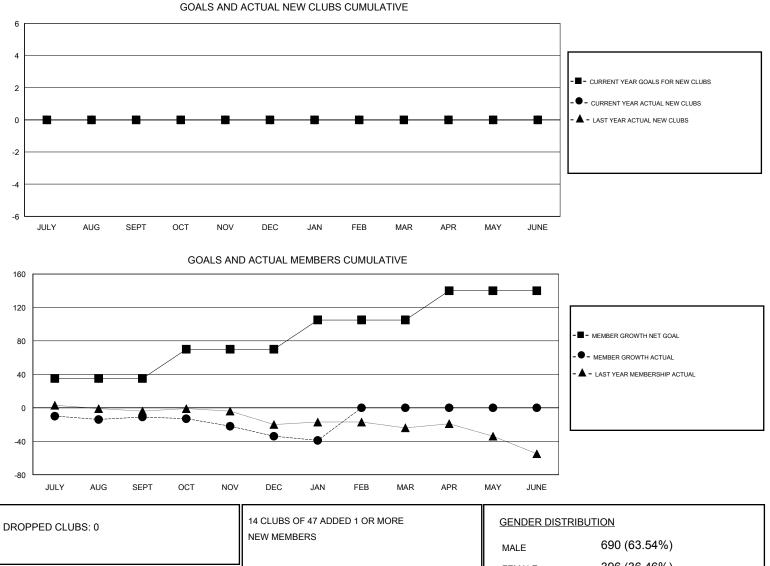

## District 202 M

Results as of: 1/31/2020

| GMT:          |               |             | GMT CA        |                                  |                           |                         |                                                    |  |
|---------------|---------------|-------------|---------------|----------------------------------|---------------------------|-------------------------|----------------------------------------------------|--|
|               | Club          | )S          |               | Members<br>RESULTS FOR 2019-2020 |                           |                         |                                                    |  |
|               | RESULTS FOR   | R 2019-2020 |               |                                  |                           |                         |                                                    |  |
| QUARTER       | NEW CLUB GOAL | NEW CLUBS   | DROPPED CLUBS | QUARTER                          | MEMBER GROWTH NET<br>GOAL | MEMBER GROWTH<br>ACTUAL | DROPPED<br>MEMBERS ACTUAL<br>(including transfers) |  |
| JULY/AUG/SEPT | 0             | 0           | 0             | JULY/AUG/SEPT                    | 35                        | 13                      | 22                                                 |  |
| OCT/NOV/DEC   | 0             | 0           | 0             | OCT/NOV/DEC                      | 35                        | 9                       | 31                                                 |  |
| JAN/FEB/MAR   | 0             | 0           | 0             | JAN/FEB/MAR                      | 35                        | 0                       | 5                                                  |  |
| APR/MAY/JUNE  | 0             | 0           | 0             | APR/MAY/JUNE                     | 35                        | 0                       | 0                                                  |  |

|                         |         |                           | MALE             | 690 (63.54%)        |    |
|-------------------------|---------|---------------------------|------------------|---------------------|----|
| DROPPED MEMBERS         |         |                           | FEMALE           | 396 (36.46%)        |    |
| DECEASED                | 12      | CLICK HERE FOR CUMULATIVE | TOTAL FAMILY UNI | FAMILY UNIT MEMBERS |    |
| CLUB CANCELLED<br>OTHER | 0<br>46 | MEMBERSHIP DATA           | FAMILY MEMBERS I | PAYING HALF         | 63 |
| TOTAL                   | 58      |                           |                  |                     |    |